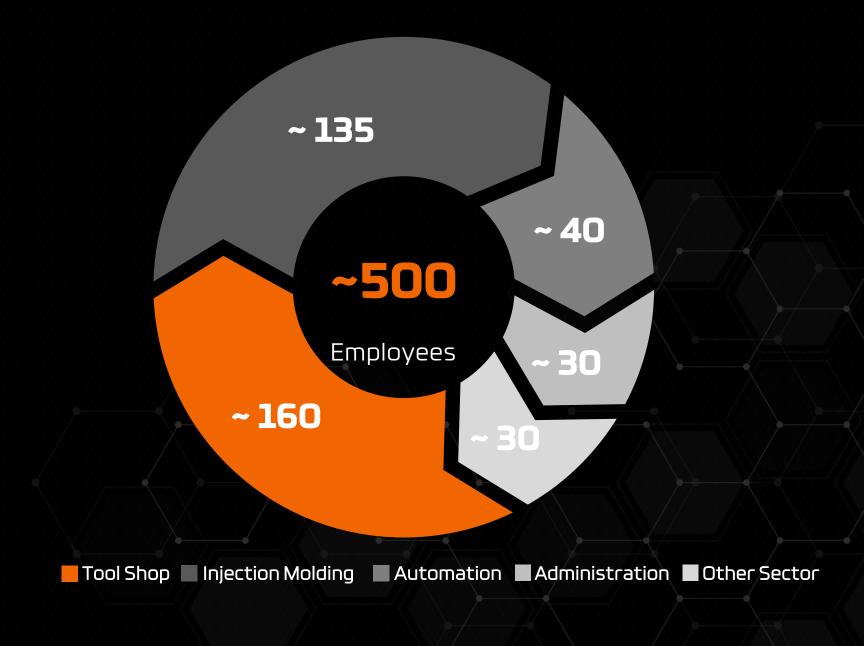

## **EMPLOYEES**

34

Average age

**80+** 

Mechanical engineers

25+

Mold designers

10+

University Apprentices

30+

Highschool Apprentices